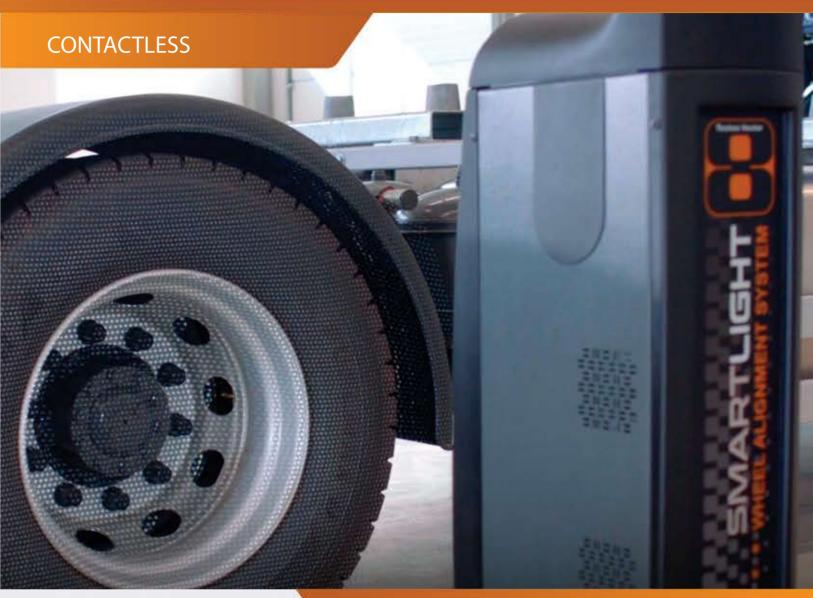

### CONTACTLESS

### contactless wheel alignment system for heavy-duty trucks

**Full measurement** of 5 axles within 50 seconds

A contactless machine vision system with several video cameras and a smartlight projection system to perform live 3D scanning of each wheel