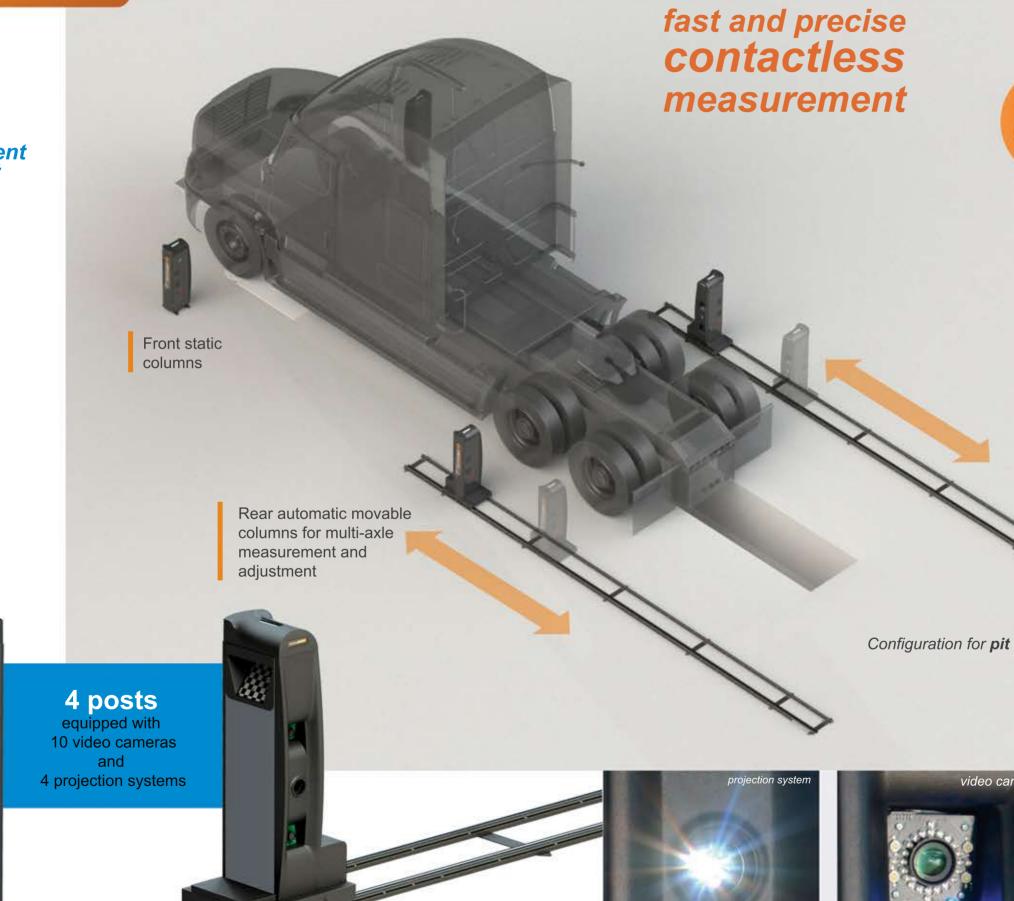

# A contactless machine vision system

video camera

CONFIGURATION

MAXI rails - 10500 mm

## Fast and accurate contactless measurement

### **OUR MACHINES**

The system includes 4 short measuring towers, equipped with video cameras and projection systems, and trolleys with side rails of different length

2 rear measuring towers slide along the rails to aim the cameras at the wheels of the vehicle. Each pair of video cameras and a projector process the corresponding wheel position at the time

> The system allows to receive all wheels simultaneous compensation and accurate live-data-reading

- Extra space in front and at the back of the car NOT required

- Maximum wheel diameter – 1.4m

- Wheelbase from 1.8 to 13m