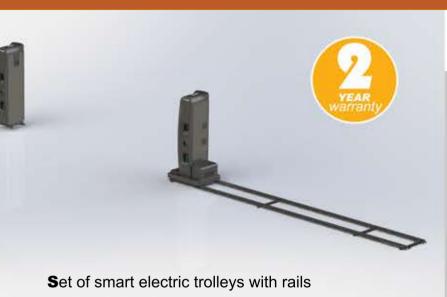

### Available colours

| 1. Machine vision 4 post system              |   |  |
|----------------------------------------------|---|--|
| 2. Set of smart electric trolleys with rails | 1 |  |
| 3. Computer cabinet                          | 1 |  |
| 4. Steering wheel holder                     | 1 |  |
| 5. Brake lock                                | 1 |  |
| 6. Set of turn 2 tables                      | 1 |  |
| 7. Manual                                    | 1 |  |