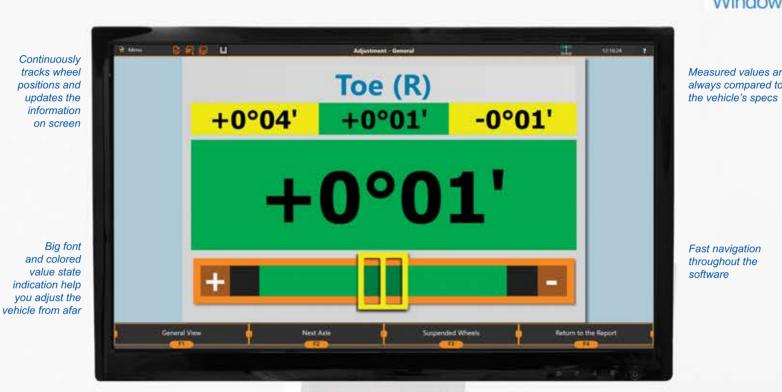

### **TechnoVector SOFTWARE**

The TechnoVector software is a powerful and modern application with all the tools necessary for fast and easy wheel alignment

Vehicle configuration screen (Truck)

Vehicle configuration screen (Trailer)