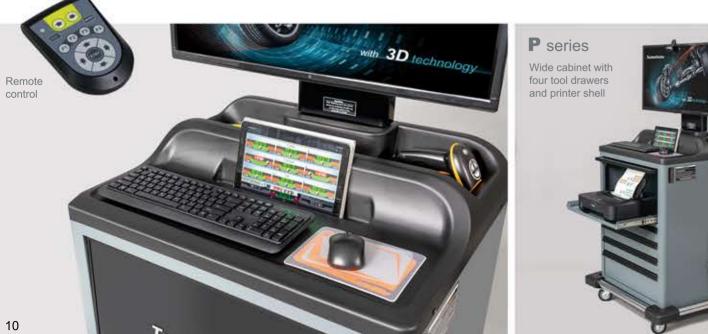

# WHAT'S IN THE BOX

**C**omputer Cabinets

T series

S series

Machine vision 4 post system

| Computer | cabinet | includes |
|----------|---------|----------|
|----------|---------|----------|

- · PC with an Intel processor and a Windows 11 operating system
- · 21.5"+ widescreen monitor
- · VESA bracket for the monitor
- Printer (optional equipment)
- · Remote control (2.4Ghz connection)
- · Tablet