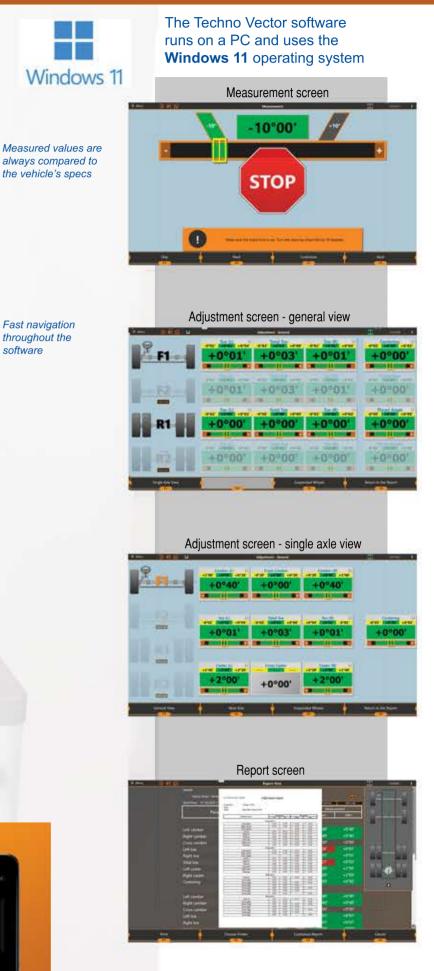

### **TechnoVector SOFTWARE**

The TechnoVector software is a powerful and modern application with all the tools necessary for fast and easy wheel alignment

Vehicle configuration screen (Truck)

Vehicle configuration screen (Trailer)