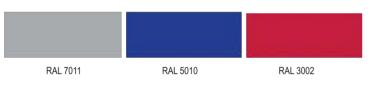

### Available colours

| 1. Machine vision 4 post system              |   |  |
|----------------------------------------------|---|--|
| 2. Set of smart electric trolleys with rails | 1 |  |
| 3. Computer cabinet                          | 1 |  |
| 4. Steering wheel holder                     | 1 |  |
| 5. Brake lock                                | 1 |  |
| 6. Set of turn 2 tables                      | 1 |  |
| 7. Manual                                    | 1 |  |