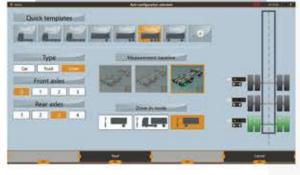

### **TechnoVector SOFTWARE**

The TechnoVector software is a powerful and modern application with all the tools necessary for fast and easy wheel alignment

Vehicle configuration screen (Truck)

Vehicle configuration screen (Trailer)

Drive-in in reverse selected

**Database** 

R

network

powered by EGEA

includes comprehensive wheel alignment data truck and car database with over than 60 000 vehicle models

Adjustment diagrams and images

Add custom models to your database in case the model you are interested in is missing