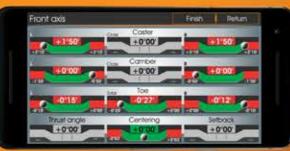

ltaneous compensation and accurate live-data-reading

- Extra space in front and at the back of the car NOT required

- Maximum wheel diameter – 1.4m

- Wheelbase from 1.8 to 13m



### **TechnoVector SOFTWARE**

The TechnoVector software is a powerful and modern application with all the tools necessary for fast and easy wheel alignment







Vehicle configuration screen (Truck)



Vehicle configuration screen (Trailer)



Drive-in in reverse selected



**Database** 

R

network

powered by EGEA

includes comprehensive wheel alignment data truck and car database with over than 60 000 vehicle models

Adjustment diagrams and images

Add custom models to your database in case the model you are interested in is missing

### Free updates on the **TechnoVector website**



### **Mobile App**



### contactless wheel alignment system for heavy-duty trucks





# WHAT'S IN THE BOX



**C**omputer Cabinets



T series

S series

Machine vision 4 post system





| Computer | cabinet | includes |
|----------|---------|----------|
|----------|---------|----------|

- · PC with an Intel processor and a Windows 11 operating system
- · 21.5"+ widescreen monitor
- · VESA bracket for the monitor
- Printer (optional equipment)
- · Remote control (2.4Ghz connection)
- · Tablet

### Available colours





| 1. Machine vision 4 post system              |   |  |
|----------------------------------------------|---|--|
| 2. Set of smart electric trolleys with rails | 1 |  |
| 3. Computer cabinet                          | 1 |  |
| 4. Steering wheel holder                     | 1 |  |
| 5. Brake