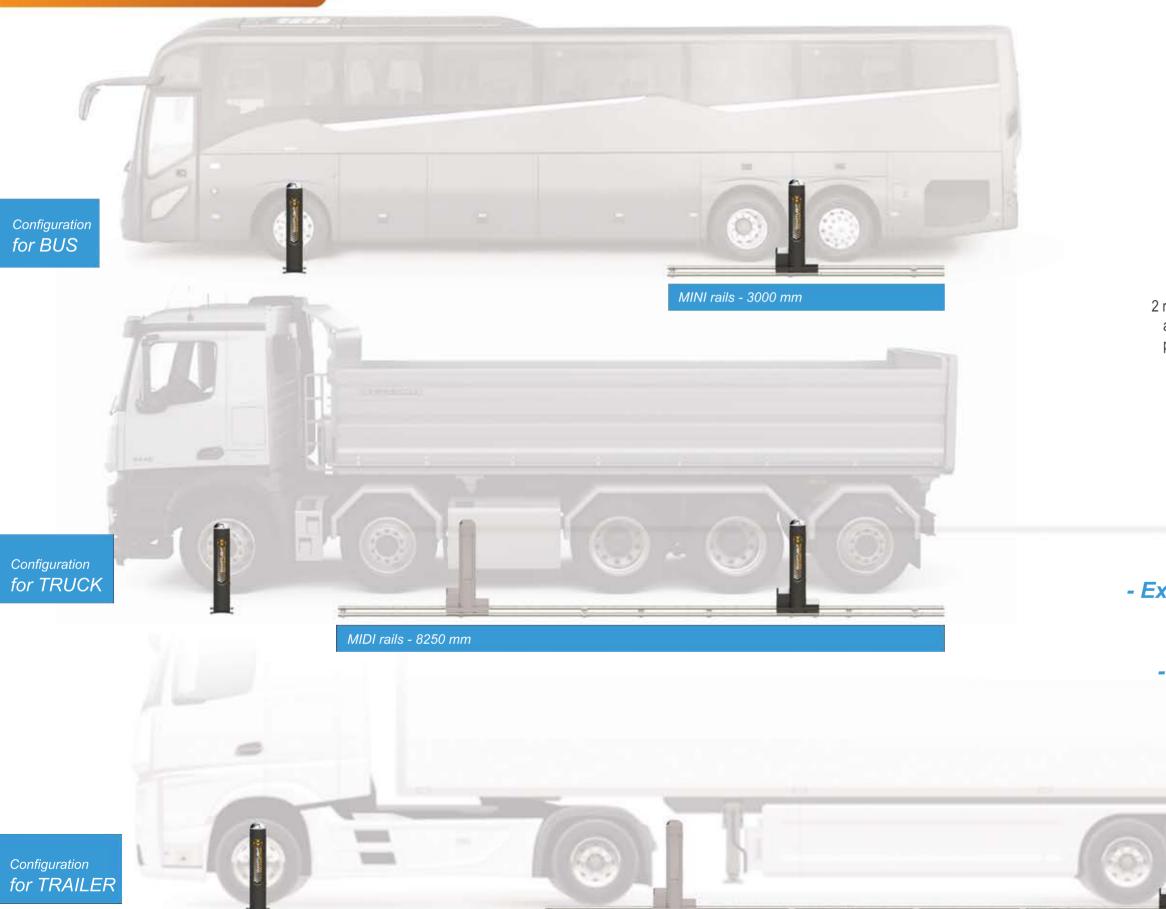

# A contactless machine vision system

video camera

CONFIGURATION

MAXI rails - 10500 mm

### **OUR MACHINES**

The system includes 4 short measuring towers, equipped with video cameras and projection systems, and trolleys with side rails of different length

2 rear measuring towers slide along the rails to aim the cameras at the wheels of the vehicle. Each pair of video cameras and a projector process the corresponding wheel position at the time

> The system allows to receive all wheels simultaneous compensation and accurate live-data-reading

- Extra space in front and at the back of the car NOT required

- Maximum wheel diameter – 1.4m

- Wheelbase from 1.8 to 13m