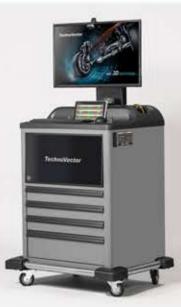

# WHAT'S IN THE BOX

**C**omputer Cabinets

T series

S series

Machine vision 4 post system

| Computer | cabinet | includes |
|----------|---------|----------|
|----------|---------|----------|

- · PC with an Intel processor and a Windows 11 operating system
- · 21.5"+ widescreen monitor
- · VESA bracket for the monitor
- Printer (optional equipment)
- · Remote control (2.4Ghz connection)
- · Tablet