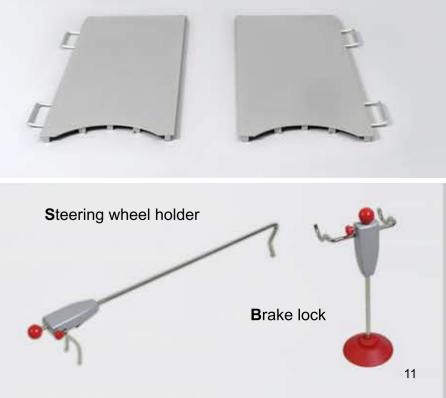

### Available colours

| 1. Machine vision 4 post system              |   |  |
|----------------------------------------------|---|--|
| 2. Set of smart electric trolleys with rails | 1 |  |
| 3. Computer cabinet                          | 1 |  |
| 4. Steering wheel holder                     | 1 |  |
| 5. Brake lock                                | 1 |  |
| 6. Set of turn 2 tables                      | 1 |  |
| 7. Manual                                    | 1 |  |

### **Optional** accessories

| 1. Set of Turn 2 Tables        | 1 |
|--------------------------------|---|
| 2. Set of rolling platforms    | 1 |
| 3. Probe target                | 1 |
| 4. Electronic laser probe      | 1 |
| 5. The 32" monitor             | 1 |
| 6. Steering wheel leveler      | 1 |
| 7. Steering wheel inclinometer | 1 |