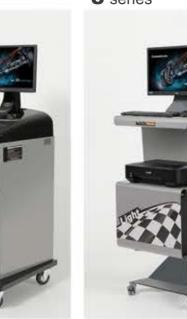

# WHAT'S IN THE BOX

**C**omputer Cabinets

T series

S series

Machine vision 4 post system

| Computer | cabinet | includes |
|----------|---------|----------|
|----------|---------|----------|

- · PC with an Intel processor and a Windows 11 operating system
- · 21.5"+ widescreen monitor
- · VESA bracket for the monitor
- Printer (optional equipment)
- · Remote control (2.4Ghz connection)
- · Tablet