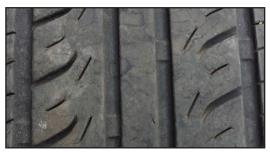

# Numberplate Picture

Date Registration **12/12/12 AB12 123** 

Mileage **80,000** 

Operator

Operator Name

Tyre tread depth results

**Advisory** 

**Front** 

**3.7**mm **3.2**mm **2.7**mm

Warning recommend replacement

-,0,-

**3.2**mm **3.1**mm **3.6**mm

Pass no action required

Rear

**5.3**mm **5.7**mm **5.2**mm **5.2**mm

Pass no action required

-)

**5.5**mm **5.6**mm **5.6**mm

Pass no action required

Stopping distance (50mph)

**Advisory** 

Stopping distance = **57m**Increased by **7**% compared to new tyres

**Company Voucher** 