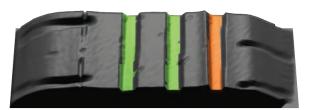

# Numberplate Picture

Date Registration **12/12/12 AB12 123** 

Mileage **80,000** 

Operator

Operator Name

Tyre tread depth results

**Advisory** 

**Front** 

**3.7**mm **3.2**mm **2.7**mm

Warning recommend replacement

-,0,-

**3.2**mm **3.1**mm **3.6**mm

Pass no action required

Rear

**5.3**mm **5.7**mm **5.2**mm **5.2**mm

Pass no action required

-)

**5.5**mm **5.6**mm **5.6**mm

Pass no action required

Stopping distance (50mph)

**Advisory** 

Stopping distance = **57m**Increased by **7**% compared to new tyres

**Company Voucher** 