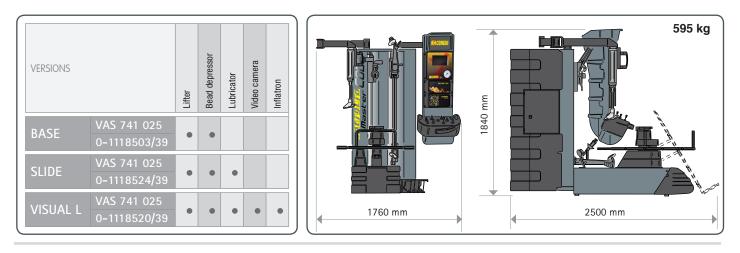

#### CAR TYRE CHANGER ACCESSORIES

|                                                                                     | Description                                                                  | VAS 741 025 | VAS 6200 A | VAS 741 011 |
|-------------------------------------------------------------------------------------|------------------------------------------------------------------------------|-------------|------------|-------------|
|                                                                                     | VAS 6200/2 • <i>Code 801263408</i><br>Pneumatic bead pressing tool.          | -           | 0          | S           |
|                                                                                     | VAS 6200/3 • Code 8-11100166<br>Run Flat Kit for WDK Certification<br>04-001 | -           | 0          | 0           |
|                                                                                     | • <b>Code 8-11100037</b><br>Pick-up kit.                                     | 0           | 0          | S           |
| <b>S</b> = Standard <b>O</b> = Available - Not available                            |                                                                              |             |            |             |
| For any other optional accessory, please refer to the official Price List of CORGHI |                                                                              |             |            |             |