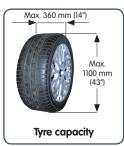

#### **Universal automatic tyre changer**

Freely adjustable mobile control console. Simple, quick and intuitive controls

Description
ARTIGLIO MASTER CODE

Code 0-11108503/39 + 8-21100209 Electrical supply 230/115V - 1Ph - 50/60Hz Moto-inverter 2V

#### **Universal automatic tyre changer**

Tyre changer with "Leva la Leva" technology for passenger car, SUV and light transport vehicle wheels. Exclusive Smart Corghi system with electronic wheel diameter preselection and automatic demounting/mounting tool and bead breaker disc positioning. Complete with wheel lift, pneumatic bead presser and van wheel kit.