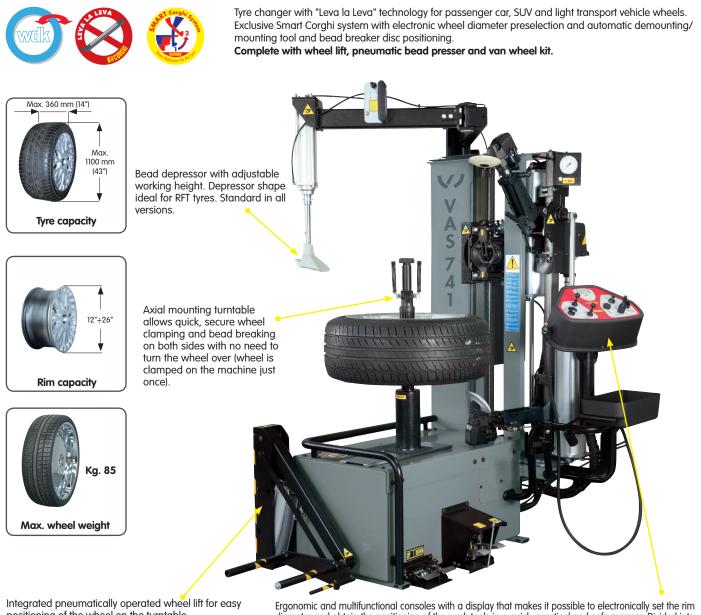

#### **Universal automatic tyre changer**

Tyre changer with "Leva la Leva" technology for passenger car, SUV and light transport vehicle wheels. Exclusive Smart Corghi system with electronic wheel diameter preselection and automatic demounting/mounting tool and bead breaker disc positioning. Complete with wheel lift, pneumatic bead presser and van wheel kit.

Display allowing electronic setting of the rim diameter with positioning of all working tools, reading of the pressure inside the tyre during the inflation cycle, and selection of the PAX system working procedure.