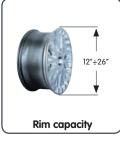

#### **Universal automatic tyre changer**

Freely adjustable mobile control console. Simple, quick and intuitive controls

Description
ARTIGLIO MASTER CODE

Code 0-11108503/39 + 8-21100209 Electrical supply 230/115V - 1Ph - 50/60Hz Moto-inverter 2V

#### **Universal automatic tyre changer**

Tyre changer with "Leva la Leva" technology for passenger car, SUV and light transport vehicle wheels. Exclusive Smart Corghi system with electronic wheel diameter preselection and automatic demounting/mounting tool and bead breaker disc positioning. Complete with wheel lift, pneumatic bead presser and van wheel kit.