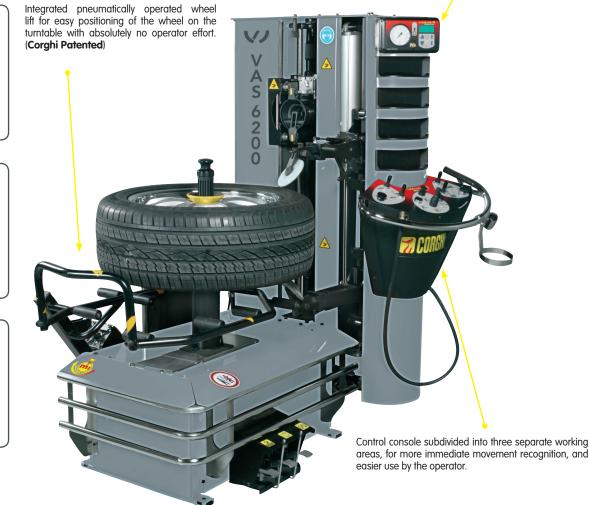

VAS 6200 A CAR TYRE CHANGERS

#### **Universal automatic tyre changer**

Tyre changer with "Leva la Leva" technology for passenger car, SUV and light transport vehicle wheels. Exclusive Smart Corghi system with electronic wheel diameter preselection and automatic demounting/mounting tool and bead breaker disc positioning. Complete with wheel lift, pneumatic bead presser and van wheel kit.

Display allowing electronic setting of the rim diameter with positioning of all working tools, reading of the pressure inside the tyre during the inflation cycle, and selection of the PAX system working procedure.

#### Universal automatic tyre changer

positioning of the wheel on the turntable.

diameter and obtain the positioning of the work tools in a quick, practical and safe manner. Divided into three distinct work areas, it makes it easier to immediately recognize movements and makes the system easier to use for the operator.