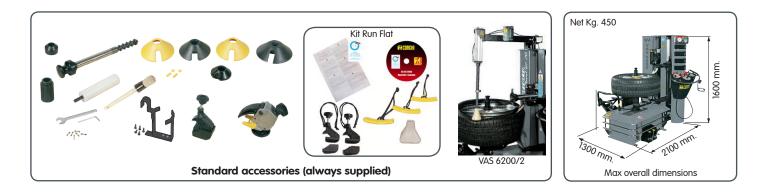

VAS 6200 A CAR TYRE CHANGERS

#### **Universal automatic tyre changer**

Tyre changer with "Leva la Leva" technology for passenger car, SUV and light transport vehicle wheels. Exclusive Smart Corghi system with electronic wheel diameter preselection and automatic demounting/mounting tool and bead breaker disc positioning. Complete with wheel lift, pneumatic bead presser and van wheel kit.