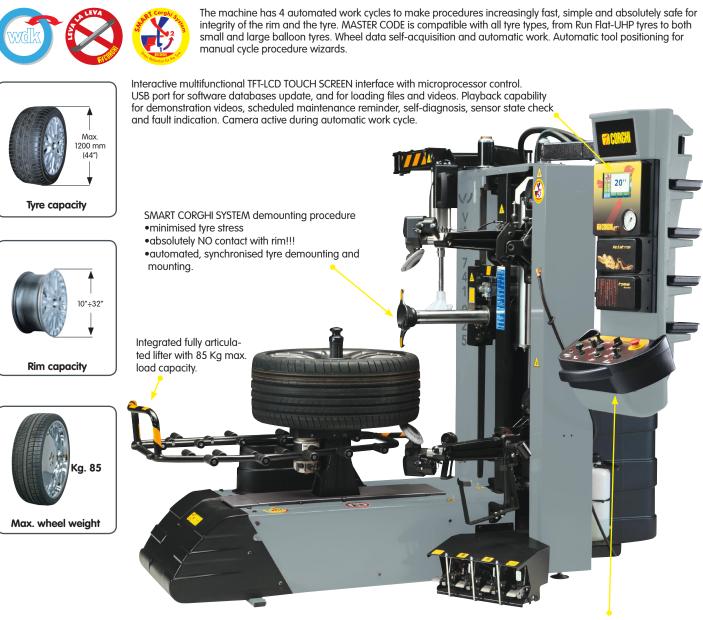

#### **Universal automatic tyre changer**

Freely adjustable mobile control console. Simple, quick and intuitive controls

Description
ARTIGLIO MASTER CODE

Code 0-11108503/39 + 8-21100209 Electrical supply 230/115V - 1Ph - 50/60Hz Moto-inverter 2V

#### **Universal automatic tyre changer**

Tyre changer with "Leva la Leva" technology for passenger car, SUV and light transport vehicle wheels. Exclusive Smart Corghi system with electronic wheel diameter preselection and automatic demounting/mounting tool and bead breaker disc positioning. Complete with wheel lift, pneumatic bead presser and van wheel kit.

Display allowing electronic setting of the rim diameter with positioning of all working tools, reading of the pressure inside the tyre during the inflation cycle, and selection of the PAX system working procedure.