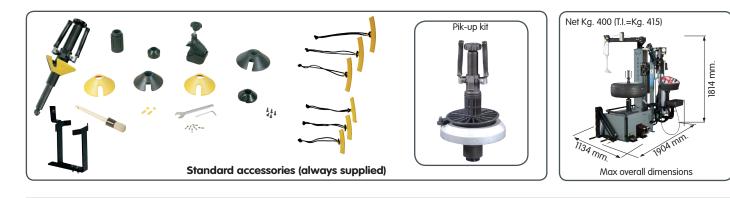

#### CAR TYRE CHANGER ACCESSORIES

|                                                                                     | Description                                                                  | VAS 741 025 | VAS 6200 A | VAS 741 011 |
|-------------------------------------------------------------------------------------|------------------------------------------------------------------------------|-------------|------------|-------------|
|                                                                                     | VAS 6200/2 • <i>Code 801263408</i><br>Pneumatic bead pressing tool.          | -           | 0          | S           |
|                                                                                     | VAS 6200/3 • Code 8-11100166<br>Run Flat Kit for WDK Certification<br>04-001 | -           | 0          | 0           |
|                                                                                     | • <b>Code 8-11100037</b><br>Pick-up kit.                                     | 0           | 0          | S           |
| <b>S</b> = Standard <b>O</b> = Available - Not available                            |                                                                              |             |            |             |
| For any other optional accessory, please refer to the official Price List of CORGHI |                                                                              |             |            |             |