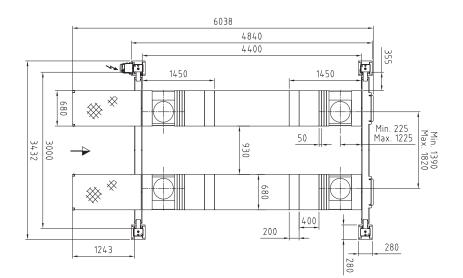

| Platforms                                |          |
|------------------------------------------|----------|
| Total length                             | 4,840 mm |
| Usable length of platform                | 4,400 mm |
| Wheel base, min max.                     | variable |
| Platform width                           | 680 mm   |
| Distance between platforms               | 930 mm   |
| Min. height                              | 190 mm   |
| Width between posts                      | 3,000 mm |
| Total width -<br>outer edges base plates | 3,432 mm |
| Total height                             | 2,233 mm |