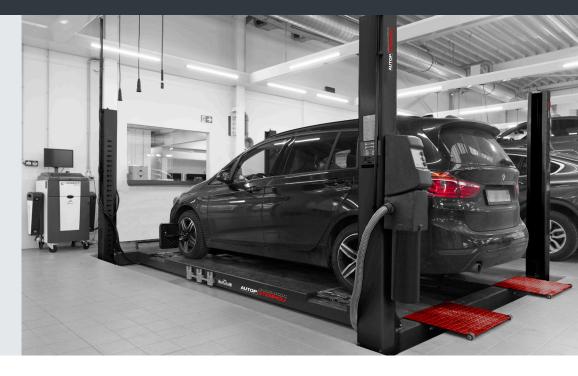

## Application

- Check-in
- Repair and maintenance
- Wheel alignment
- □ MOT Testing

Approvals / recommendations

BMW/Mini

## **Description:**