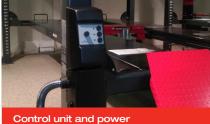

sec.                      |
| Pump unit               | 3 kW                         |
| Voltage                 | 3x230/400V - 50 Hz - 25/16 A |

| Platforms                                |          |
|------------------------------------------|----------|
| Total length                             | 4,840 mm |
| Usable length of platform                | 4,400 mm |
| Wheel base, min max.                     | variable |
| Platform width                           | 680 mm   |
| Distance between platforms               | 930 mm   |
| Min. height                              | 190 mm   |
| Width between posts                      | 3,000 mm |
| Total width -<br>outer edges base plates | 3,432 mm |
| Total height                             | 2,233 mm |







Ratchet for parking position



Control unit and power pack on rear left post