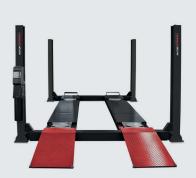

# Major 4030-44 WL DLX

Electro-hydraulic 4-post lift, 4 t capacity

#### Posts:

- □ Integrated eccentric brake system
- Emergency stop valve
- Obstruction system
- Pneumatic parking system in height adjustable ratchets
- Pump unit with immersed motor and control unit on rear left post
- Pushbutton control unit with alarm signal
- □ Soft lowering for the last 150 mm above the floor
- Hydraulic cylinder under left platform
- □ Lifting and lowering by means of cables
- Emergency lowering valve

#### Platforms:

- □ One moveable platforms as standard
- □ Platforms prepared for AUTOPSTENHOJ scissor jack
- □ Platforms on stable cross beam

#### Standard colours:

- □ Platforms & posts: RAL 7016 grey
- 🗆 Ramps: RAL 3020 red