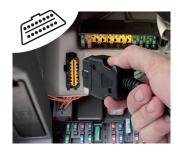

## THE GYSPACK OBD IS DESIGNED TO SAVE THE INTERNAL MEMORY OF YOUR CAR WHEN IT IS NECESSARY TO DISCONNECT THE BATTERY.

- ✓ Connection via OBD or cigarette lighter plug < 4A.</p>
- ✓ Very easy to use.
- ✓ Compact and portable.
- ✓ Avoid any loss of data when you change the battery of your car.
- ✓ Designed with an electronic protection > 4A.
- ✓ For 12V battery.
- √ 12V DC power supply.