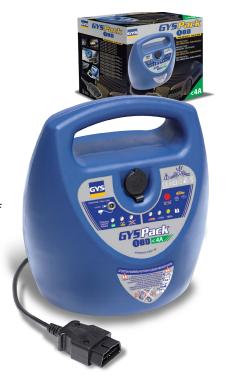

## **GYSPACK OBD**

Ref. 054998 Ref. 055001 ₩ 🕒

## THE GYSPACK OBD IS DESIGNED TO SAVE THE INTERNAL MEMORY OF YOUR CAR WHEN IT IS NECESSARY TO DISCONNECT THE BATTERY.

- ✓ Connection via OBD or cigarette lighter plug < 4A.</p>
- ✓ Very easy to use.
- ✓ Compact and portable.
- ✓ Avoid any loss of data when you change the battery of your car.
- ✓ Designed with an electronic protection > 4A.
- ✓ For 12V battery.
- √ 12V DC power supply.