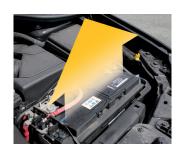

## THE GYSPACK OBD IS DESIGNED TO SAVE THE INTERNAL MEMORY OF YOUR CAR WHEN IT IS NECESSARY TO DISCONNECT THE BATTERY.

- ✓ Connection via OBD or cigarette lighter plug < 4A.</p>
- ✓ Very easy to use.
- ✓ Compact and portable.
- ✓ Avoid any loss of data when you change the battery of your car.
- ✓ Designed with an electronic protection > 4A.
- ✓ For 12V battery.
- √ 12V DC power supply.