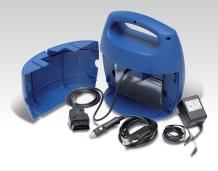

## **COMPARTMENT TO STORE ACCESSORIES**

Delivered ready to use:

- 1 OBD plug
- 1 cigarette lighter plug
- 1 230V bloc charger
- 1 internal battery

**C** € - EN 60335-2-29

| INSIDE     | MEMORY SAVER  OBD |      | .cm      | <b>♣</b> kg |
|------------|-------------------|------|----------|-------------|
| 12V<br>7Ah | < 4A              | < 4A | 25x18x25 | 3           |