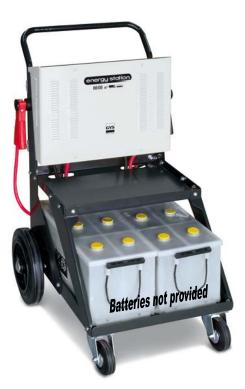

- → Trolley delivered in a kit requiring some assembly.
- → The Energy Station trolley is equipped with 4 puncture proof wheels, with 2 for steering for excellent mobility.

Réf. 026148