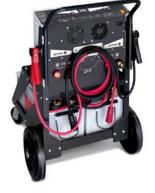

## SELF CONTAINED STARTER + CHARGER 230V 12 - 24 V

**ENERGY STATION** 

Starting

**ENERGY STATION is a multi-function mobile unit:** 

- Self contained charger 12 or 24V for cars, vans, trucks and onsite work vehicles.
- Automatic charger 2 x 12 Volts
- Charging can be carried out without supervision:
  - Compatible with 12V or 24V, gel or liquid external batteries from 35 to 225 Ah

## Self contained starter 12V and 24V

- → To fit with one or two batteries (not provided) from 120 to 170 Ah.
- ➔ Starting power : dependent upon the chosen battery capacity.

Energy Station is designed to start cars, vans up to on-site work vehicles and buses.

## Multi-charges unit 12V or 24V

- → Space saving set of 2 12V chargers with 3 charging outputs:
  - 2 independent outputs: 1 for each trolley batteries
  - 1 output for the external batteries (12 or 24V).
- → Fully and automatically charge without supervision even highly discharged batteries (Floating system WuoU curve)
- → Charge all types of batteries 12V or 24V with liquid or gel electrolyte from 35 to 225 Ah.
- → Polarities reversal protections for the charge of the external batteries.

- → Trolley delivered in a kit requiring some assembly.
- → The Energy Station trolley is equipped with 4 puncture proof wheels, with 2 for steering for excellent mobility.

Réf. 026148