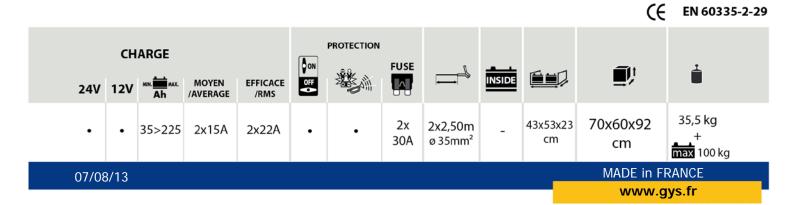

## SELF CONTAINED STARTER + CHARGER 230V 12 - 24 V

**ENERGY STATION** 

Starting

**ENERGY STATION is a multi-function mobile unit:** 

- Self contained charger 12 or 24V for cars, vans, trucks and onsite work vehicles.
- Automatic charger 2 x 12 Volts
- Charging can be carried out without supervision:
  - Compatible with 12V or 24V, gel or liquid external batteries from 35 to 225 Ah

## Multi-charges unit 12V or 24V

- → Space saving set of 2 12V chargers with 3 charging outputs:
  - 2 independent outputs: 1 for each trolley batteries
  - 1 output for the external batteries (12 or 24V).
- → Fully and automatically charge without supervision even highly discharged batteries (Floating system WuoU curve)
- → Charge all types of batteries 12V or 24V with liquid or gel electrolyte from 35 to 225 Ah.
- → Polarities reversal protections for the charge of the external batteries.